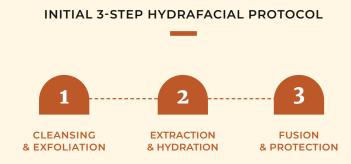

#### HYDRAFACIAL: THE PERFECT GLOW IN THREE STEPS

Every 15 seconds, someone in the world enjoys a HydraFacial treatment. This remarkable success is due to the effectiveness of the unique technology used, along with the three-step method, followed by the application of booster serums.

#### INITIAL HYDRAFACIAL

30 MIN | €220

All prices include VAT.

Our advanced skincare technology, LED Therapy, is your ultimate solution for radiant, younger-looking, beautifully healthy skin.

Using innovative, customized protocols, we have designed non-invasive treatments that combine the power of LED light therapy and the extensive knowledge of our experts.