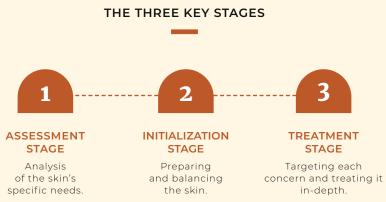

## **BIOLOGIQUE RECHERCHE: PERSONALIZED SKINCARE TREATMENTS**

French dermocosmetics brand, Biologique Recherche, has developed a methodology based on unique and personalized skincare protocols. Its treatments are suitable for both men and women, and comprise three key stages.