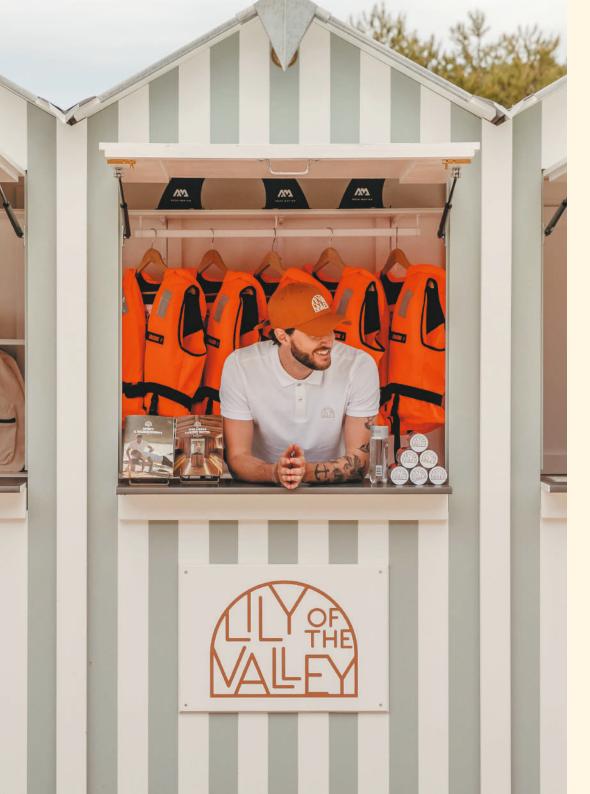

Indoor and outdoor coaching sessions are available for all our guests. You can contact Reception directly to get the weekly schedule.

Our family-friendly Sailing Club offers a wide range of water sports throughout the day. From paddleboarding to sea wading and canoeing, there's something for everyone to enjoy. Our team is on hand to welcome regular visitors from Gigaro and Lily of the Valley guests, from age 7 to 77.

#### **OPEN FROM MAY TO SEPTEMBER**

#### OUR WATER SPORTS

| PRICES                      | 1 HOUR | 1/2 DAY | 1 DAY |
|-----------------------------|--------|---------|-------|
|                             | €20    | €60     | €80   |
| PADDLEBOARDING              | €ZU    | €60     | €80   |
| TRANSPARENT PADDLEBOARDING  | €30    | €80     | €110  |
| GIANT PADDLEBOARDING        | €45    | €110    | €160  |
| CANOEING (SOLO)             | €20    | €60     | €80   |
| CANOEING (DUO)              | €30    | €70     | €90   |
| TRANSPARENT CANOEING        | €40    | €80     | €110  |
| WINDSURFING                 | €25    | €50     | -     |
| FUNBOARDING                 | €30    | €55     | -     |
| INDIVIDUAL COACHING SESSION |        |         |       |
| EFOIL                       | €180   |         |       |