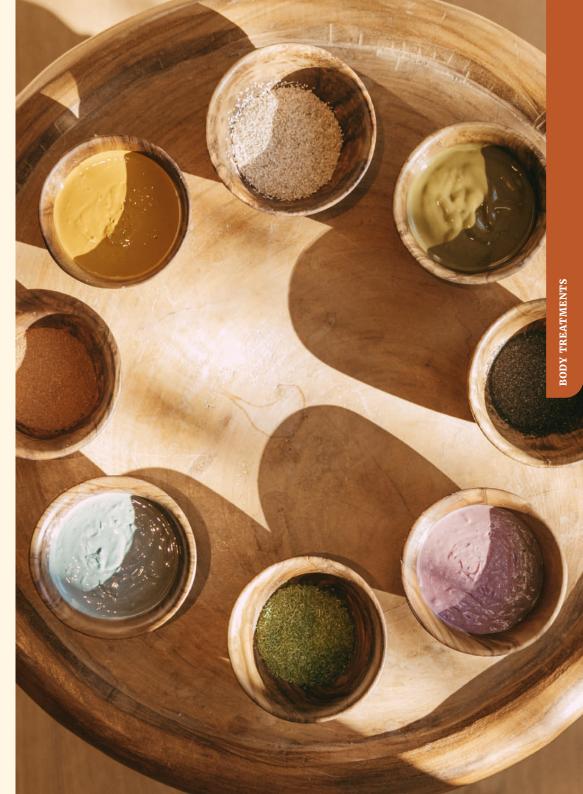

#### JOINTS - MUSCLES - PREVENTATIVE OR CURATIVE

An osteopathy session will help to improve your posture, and treat muscle, tendon or joint pain, by manipulating the body.

50 MIN | €195

Our scrubs and mud wraps were designed and developed by the Lily of the Valley Shape Club. Learn about them and their benefits.

We recommend that you use our saunas or steam room before a body scrub or wrap, to prepare your skin.

#### **SCRUBS**

HEMP AND PETITGRAIN STIMULATES BLOOD FLOW - RELAXES MUSCLES - SOOTHES

> APRICOT KERNEL AND JASMINE BRIGHTENS - SOFTENS - MOISTURIZES

GREEN LUFFA AND IMMORTELLE FLOWER FIRMS - IMPROVES ELASTICITY - SMOOTHS DIMPLED SKIN

> ICELANDIC VOLCANIC SAND AND PINE PURIFIES - REFRESHES - INVIGORATES

#### **MUD WRAPS**

YELLOW MUD WRAP, WITH GINGER AND LEMON FIRMS – STIMULATES BLOOD FLOW – SMOOTHS DIMPLED SKIN

MAUVE MUD WRAP, WITH ROSE ANTI-AGING - NOURISHES - IMPROVES SKIN SUPPLENESS

BLUE MUD WRAP, WITH LAVENDER

SOOTHES - REPAIRS - PROMOTES HEALING

#### GREEN MUD WRAP, WITH SEAWEED AND THYME

ENERGIZES - REVITALIZES - DETOXIFIES

SCRUB OR MUD WRAP

SCRUB OR MUD WRAP FOLLOWED BY A MOISTURIZING TREATMENT 50 MIN | €180 SERENITY: SCRUB OR MUD WRAP FOLLOWED BY A MASSAGE