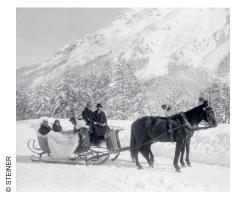

## TRUE ROMANCE

ant to sweep that special someone off their feet? We have the perfect horse-drawn carriage ride for that. With the wind in your hair, and the rhythmic clip-clopping of hooves providing the soundtrack, you'll set off on your round trip from the atmospheric village square in Sils. Proceeding deep into the rugged Fex Valley, you'll toast each other's health and happiness over a Glühwein, and thank your lucky stars for the opportunity to savour a go-slow experience amid some of the most magnificent scenery in the northern hemisphere. Smooth operator? Why, thank you.