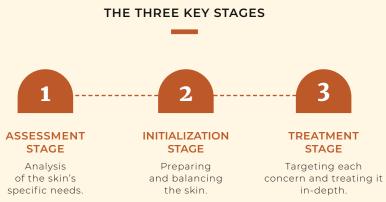

# **BIOLOGIQUE RECHERCHE: PERSONALIZED SKINCARE TREATMENTS**

French dermocosmetics brand, Biologique Recherche, has developed a methodology based on unique and personalized skincare protocols. Its treatments are suitable for both men and women, and comprise three key stages.

# **CUSTOMIZED FACIAL TREATMENT**

When developing its treatments, Biologique Recherche focuses on studying the skin, so it can personalize its treatment protocols and tailor them to your Skin Instant©. Its treatments are always based on an individual dermocosmetic diagnosis.