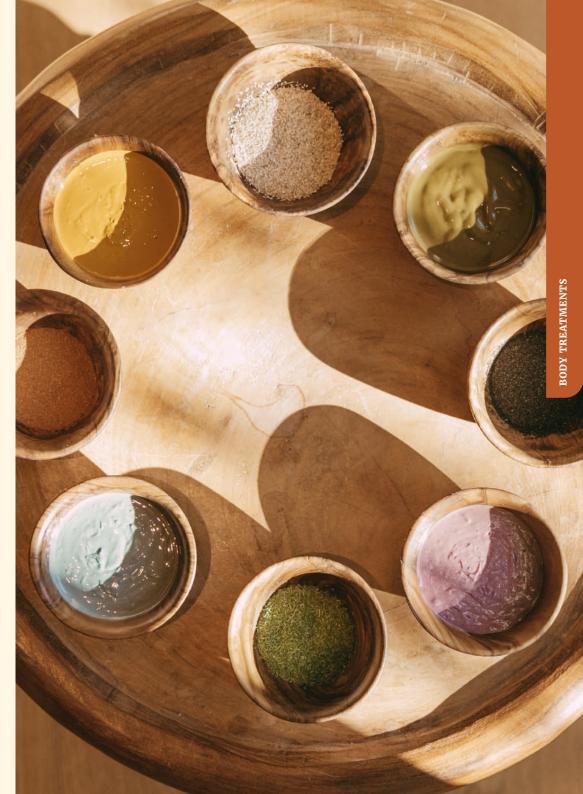

### JOINTS - MUSCLES - PREVENTATIVE OR CURATIVE

An osteopathy session will help to improve your posture, and treat muscle, tendon or joint pain, by manipulating the body.

50 MIN | €195

Our scrubs and mud wraps were designed and developed by the Lily of the Valley Shape Club. Learn about them and their benefits.

### **SCRUBS**

HEMP AND PETITGRAIN STIMULATES BLOOD FLOW - RELAXES MUSCLES - SOOTHES

> APRICOT KERNEL AND JASMINE BRIGHTENS - SOFTENS - MOISTURIZES

GREEN LUFFA AND IMMORTELLE FLOWER FIRMS - IMPROVES ELASTICITY - SMOOTHS DIMPLED SKIN

> ICELANDIC VOLCANIC SAND AND PINE PURIFIES - REFRESHES - INVIGORATES

# **MUD WRAPS**

YELLOW MUD WRAP, WITH GINGER AND LEMON FIRMS – STIMULATES BLOOD FLOW – SMOOTHS DIMPLED SKIN

MAUVE MUD WRAP, WITH ROSE ANTI-AGING - NOURISHES - IMPROVES SKIN SUPPLENESS

BLUE MUD WRAP, WITH LAVENDER

SOOTHES - REPAIRS - PROMOTES HEALING

# GREEN MUD WRAP, WITH SEAWEED AND THYME

ENERGIZES - REVITALIZES - DETOXIFIES

SCRUB OR MUD WRAP

SCRUB OR MUD WRAP FOLLOWED BY A MOISTURIZING TREATMENT 50 MIN | €180 SERENITY: SCRUB OR MUD WRAP FOLLOWED BY A MASSAGE