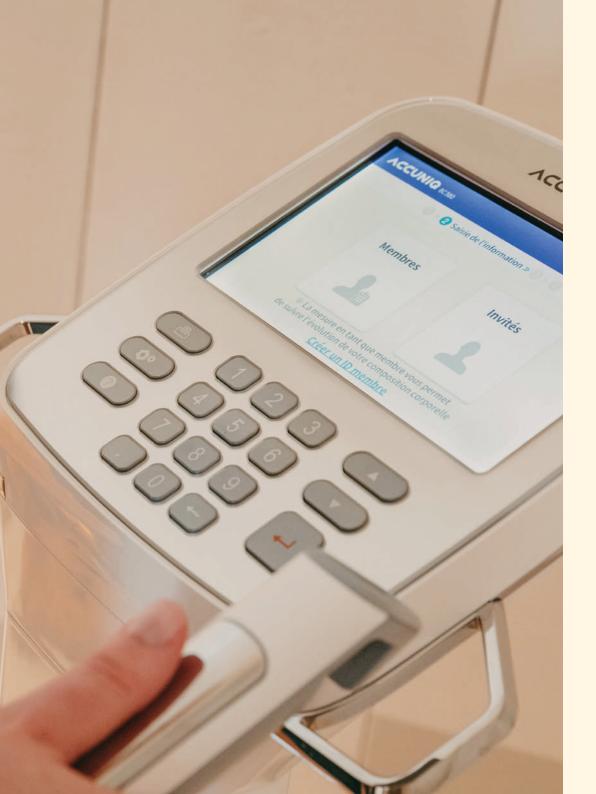

# **BIOIMPEDANCE ANALYSIS AND DIET** & NUTRITION CONSULTATION

WEIGHT LOSS - STABILIZATION - SUPPORT

Bioimpedance analysis is an advanced tool that uses weak electrical currents to measure body composition. It provides a precise evaluation of fat and lean mass, muscle mass, and the distribution of water throughout the body. It is helpful in establishing personalized health and fitness plans, and can be used to calculate your "body age."