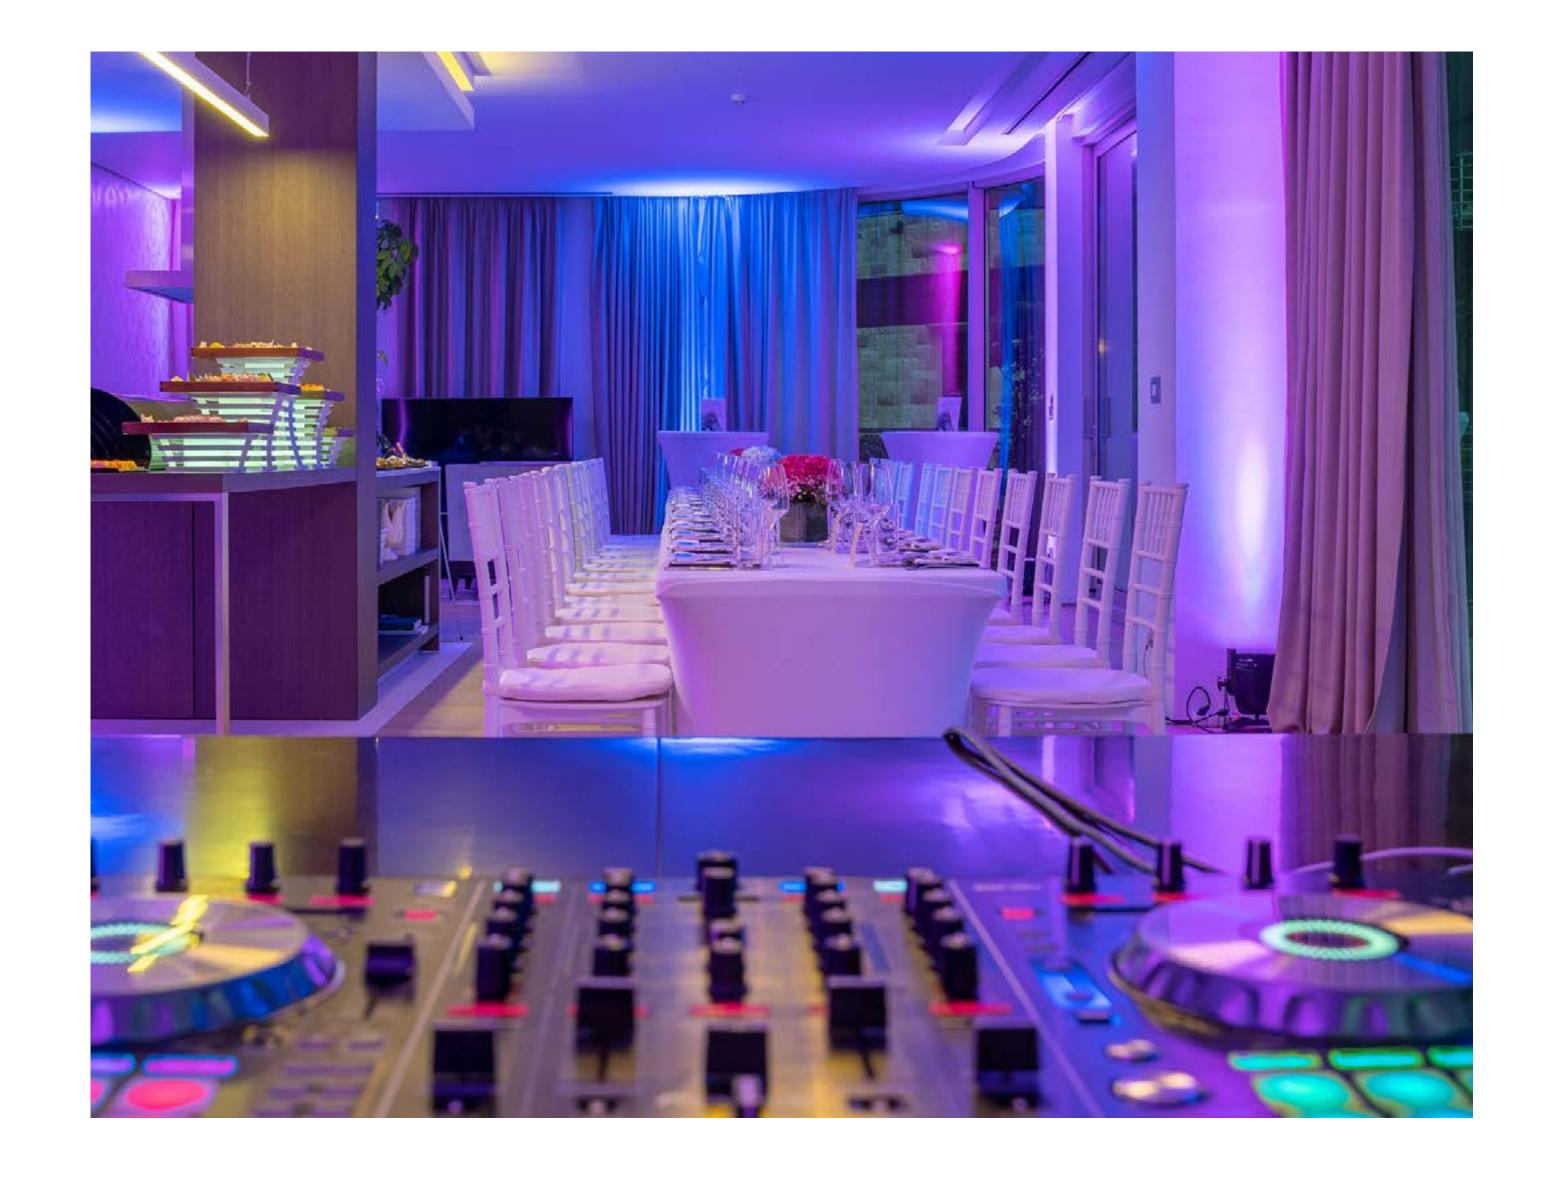

## CONFERENCE ROOM

OUR MULTI-PURPOSE CONFERENCE ROOM IS THE PERFECT CHOICE FOR HOSTING CONFERENCES, MEETINGS AND SEMINARS. SPANNING 178 SQUARE METRES AND OFFERING FLEXIBLE SEATING OPTIONS, IT CAN ACCOMMODATE UP TO 150 PEOPLE FOR A THEATRE STYLE SET-UP. THANKS TO MOBILE PARTITIONS, THE SPACE CAN BE USED AS ONE EXPANSIVE AREA OR DIVIDED INTO THREE SEPARATE ROOMS, IDEAL FOR SMALLER GROUPS AND MEETINGS.

GUESTS ALSO ENJOY THE BENEFITS OF MODERN AUDIO AND VIDEO EQUIPMENT, PERSONALISED SERVICE AND CATERING, UPON REQUEST.