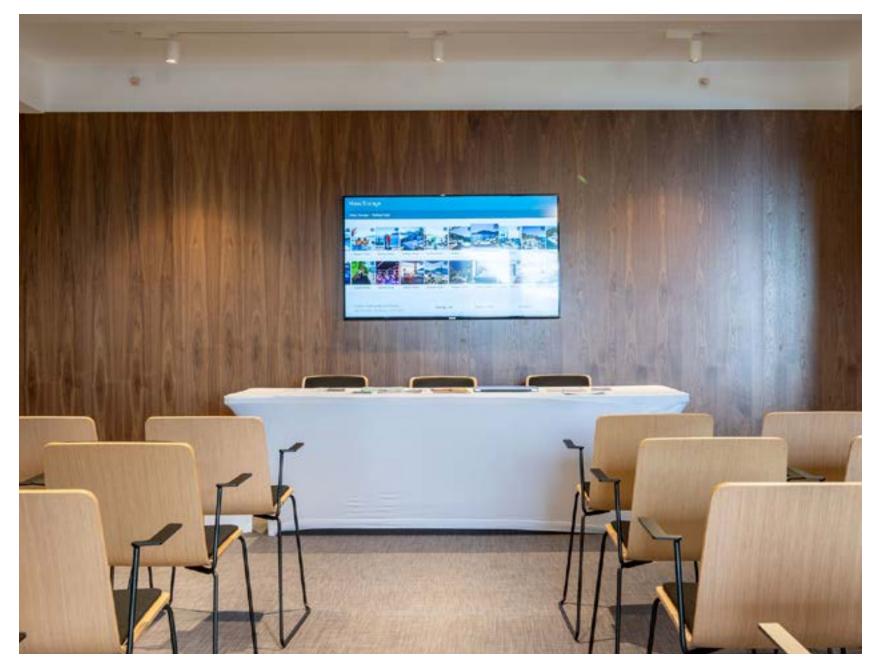

## CONFERENCE ROOM

OUR MULTI-PURPOSE CONFERENCE ROOM IS THE PERFECT CHOICE FOR HOSTING CONFERENCES, MEETINGS AND SEMINARS. SPANNING 178 SQUARE METRES AND OFFERING FLEXIBLE SEATING OPTIONS, IT CAN ACCOMMODATE UP TO 150 PEOPLE FOR A THEATRE STYLE SET-UP. THANKS TO MOBILE PARTITIONS, THE SPACE CAN BE USED AS ONE EXPANSIVE AREA OR DIVIDED INTO THREE SEPARATE ROOMS, IDEAL FOR SMALLER GROUPS AND MEETINGS.

GUESTS ALSO ENJOY THE BENEFITS OF MODERN AUDIO AND VIDEO EQUIPMENT, PERSONALISED SERVICE AND CATERING, UPON REQUEST.