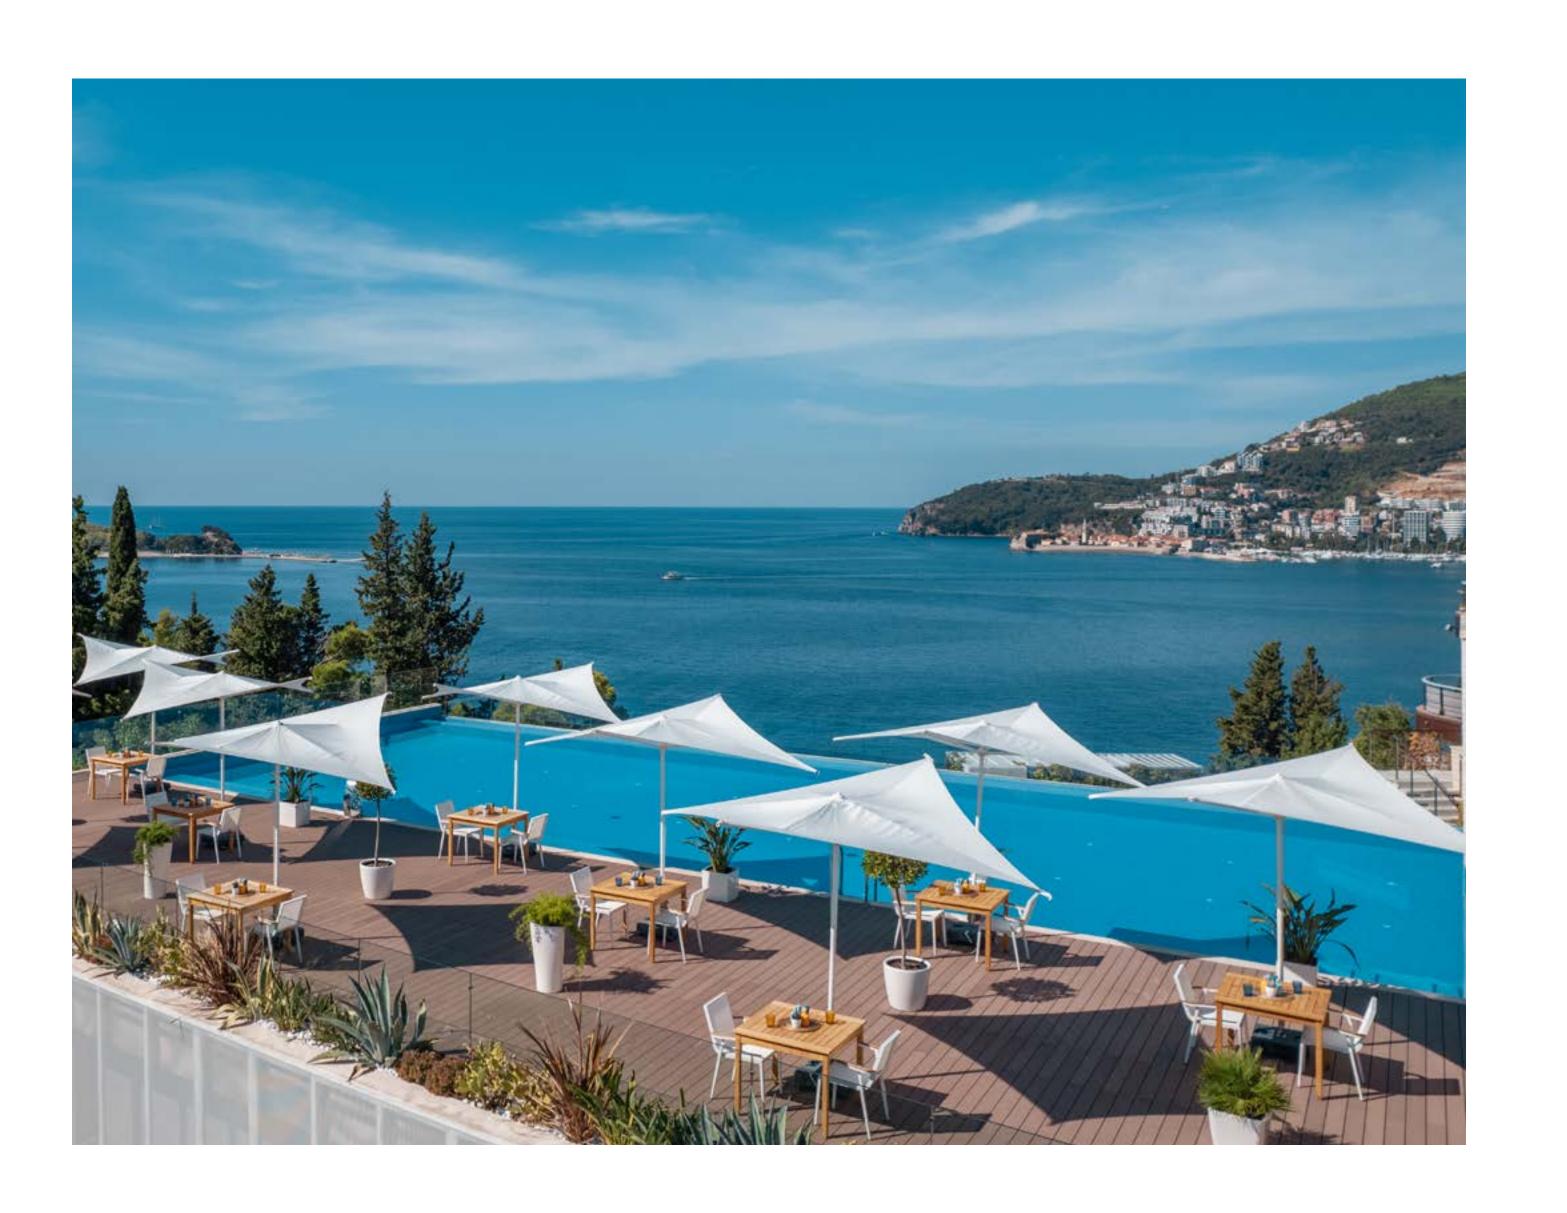

## INFINITY POOL CLUB

A place of relaxed elegance

RELAXED ELEGANCE ON THE TOP OF THE ZAVALA PENINSULA.

ITALIAN CUISINE YET SOPHISTICATED AND CHARMING.

SEDUCTIVE AMBIANCE, HORIZON VIEWS OF THE BUDVA RIVIERA AND PROXIMITY TO THE HEATED POOL EXUDES ULTIMATE INTIMACY AND EXCLUSIVITY TO HOST AND EVENT WHERE GUESTS CAN RELAX AND SOCIALIZE AT EASE.

CAPACITIES

Y 120

**MENU STYLE** 

Set menu | Family style

AVAILABLE