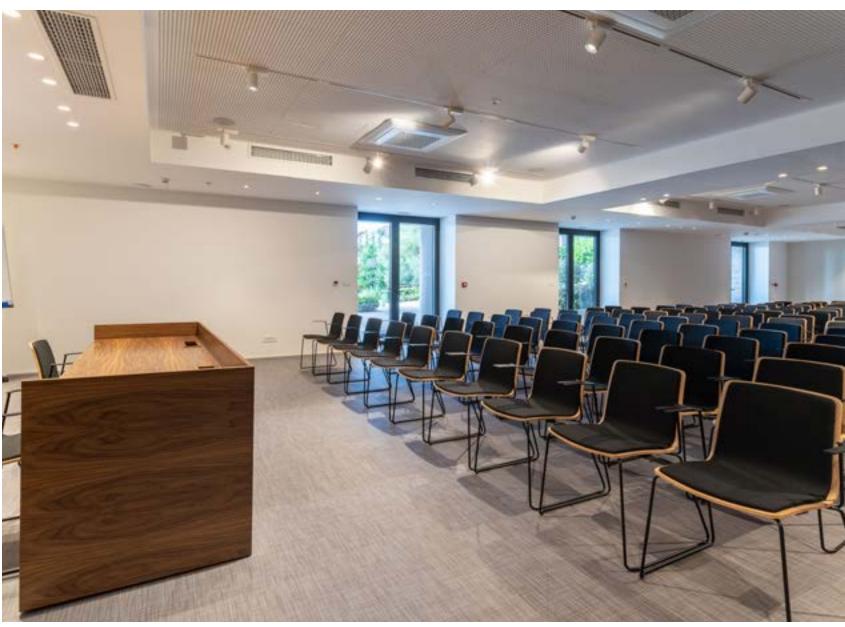

## CONFERENCE ROOM

OUR MULTI-PURPOSE CONFERENCE ROOM IS THE PERFECT CHOICE FOR HOSTING CONFERENCES, MEETINGS AND SEMINARS. SPANNING 178 SQUARE METRES AND OFFERING FLEXIBLE SEATING OPTIONS, IT CAN ACCOMMODATE UP TO 150 PEOPLE FOR A THEATRE STYLE SET-UP. THANKS TO MOBILE PARTITIONS, THE SPACE CAN BE USED AS ONE EXPANSIVE AREA OR DIVIDED INTO THREE SEPARATE ROOMS, IDEAL FOR SMALLER GROUPS AND MEETINGS.

GUESTS ALSO ENJOY THE BENEFITS OF MODERN AUDIO AND VIDEO EQUIPMENT, PERSONALISED SERVICE AND CATERING, UPON REQUEST.