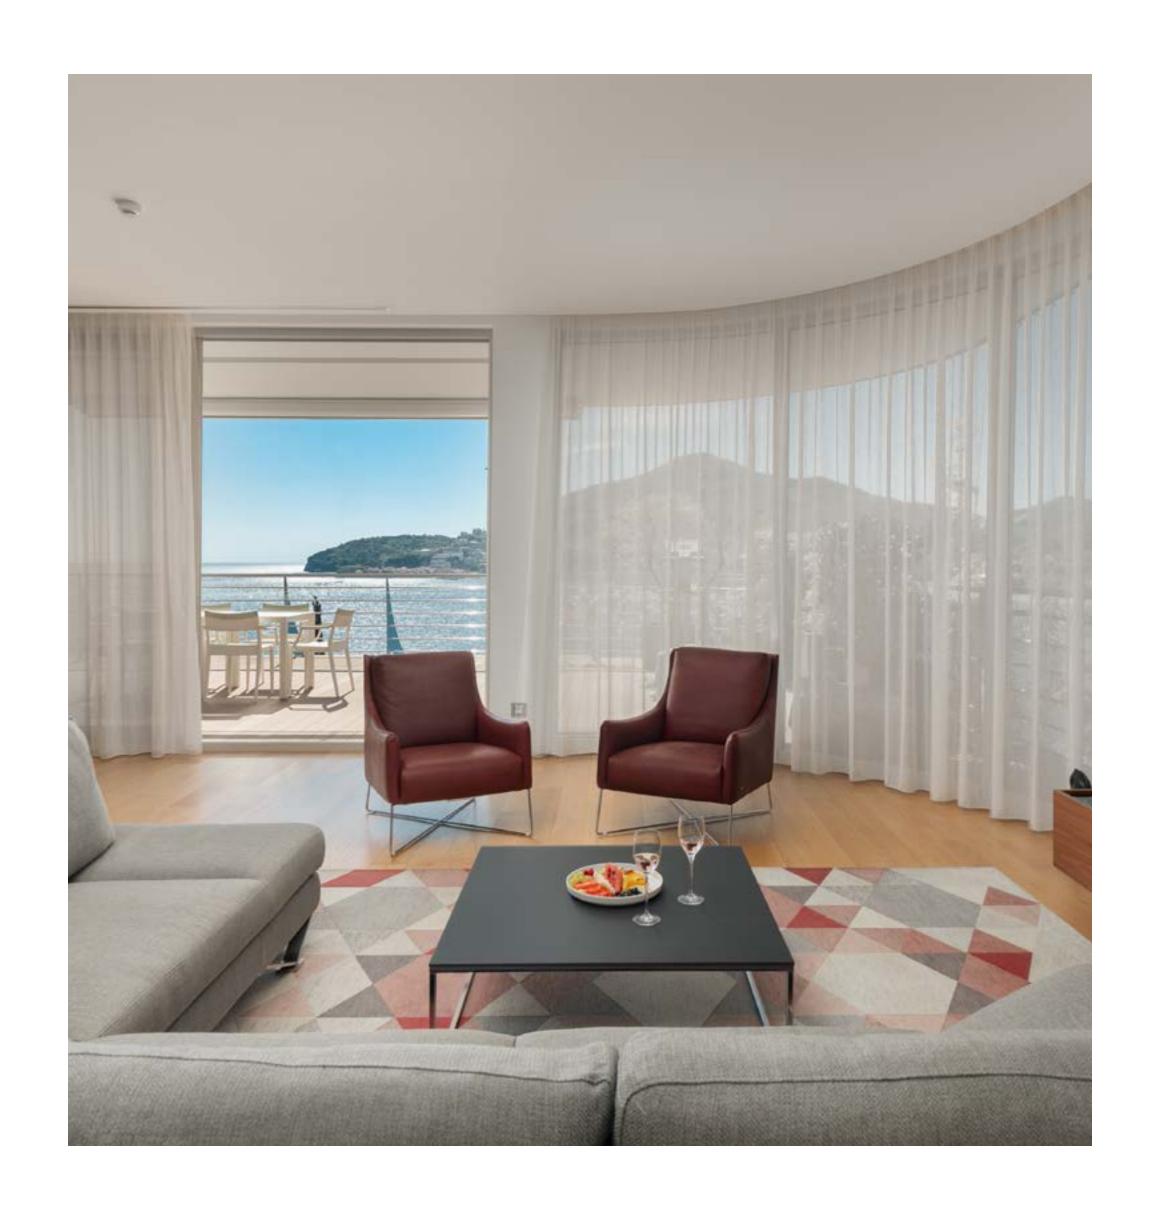

## DUKLEY RESIDENCES

5\* ULTIMATE LUXURY ESTATES BOASTS OF CONTEMPORARY AND ELEGANT INTERIORS TAILORED WITH DISTINCTIVE ATTENTION TO THE LAST DETAIL.

SPACIOUS HIDEAWAYS FEATURE LARGE WALK-IN CLOSETS AND OPEN TERRACES WITH SUNDECK.

ASSURE UNITY WITH DIVINE LANDSCAPE AND BREATHTAKING VIEWS ALONGSIDE WITH ABSOLUTE PRIVACY AND TRANQUILITY.

QUANTITY

50 RESIDENCES

**ROOM SIZE** 

80 TO 270 M<sup>2</sup>

SPECIAL PROVISIONS

1 | 2 | 3 | 4 BEDROOM OPTIONS