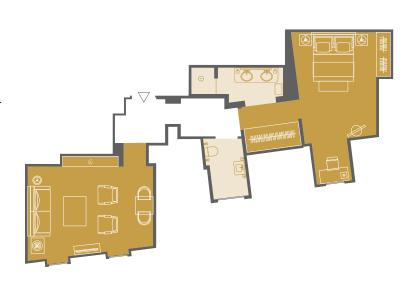

## Deluxe Suite

The Deluxe Suites open into a beautiful foyer accented by a console table in copper leaf steel by Pouenat. The large living room features a marble fireplace, chinoiserie embellished lacquered wood bar experience and a window overlooking Place Jean-Marteau and Lake Geneva. Spacious and inviting, the bedroom is designed with handmade marquetry panelling along one wall and a marble en-suite bathroom.

#### **ROOM FEATURES**

- 3 adults or 2 adults and 1 child
- 77 m<sup>2</sup> (828 sq.ft)
- Courtyard view
- Fireplace
- Connecting rooms available on request
- Extra bed available on request
- Wifi