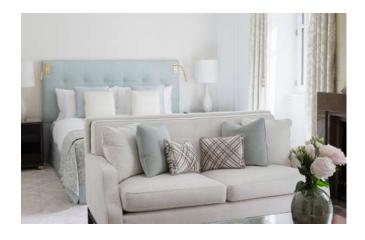

# Junior Suite

The Junior Suites offer complete comfort for 1-2 guests with a seating area, a chinoiserie embellished lacquered wood bar experience, a walk-through dressing area and an en-suite bathroom bathed in natural light.

### ROOM FEATURES

- 2 adults or 1 adult and 1 child
- 55 m<sup>2</sup> (592 sq.ft)
- Courtyard view
- Fireplace
- Connecting rooms available on request
- Accessible room
- Wifi