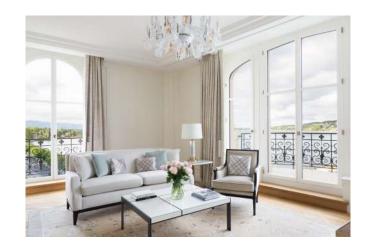

## Deluxe Suite

The Deluxe Suites open into a beautiful foyer accented by a console table in copper leaf steel by Pouenat. The large living room features a marble fireplace, chinoiserie embellished lacquered wood bar experience and a window overlooking Place Jean-Marteau and Lake Geneva. Spacious and inviting, the bedroom is designed with handmade marquetry panelling along one wall and a marble en-suite bathroom.

#### **ROOM FEATURES**

- 3 adults or 2 adults and 1 child
- 77 m<sup>2</sup> (828 sq.ft)
- Courtyard view
- Fireplace
- Connecting rooms available on request
- Extra bed available on request
- Wifi