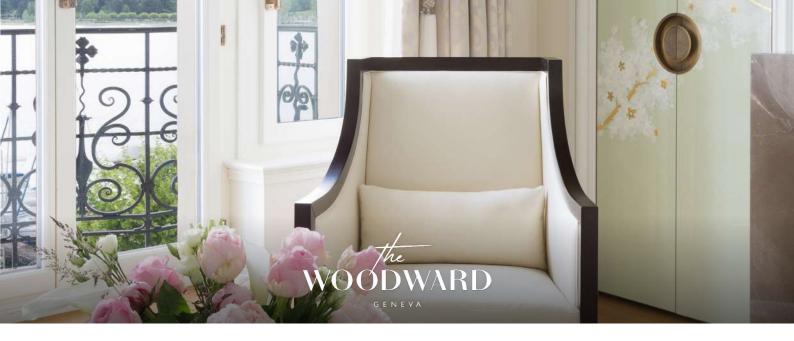

# **Executive Suite**

The Executive Suites open into a small foyer leading directly to the living room featuring a marble fireplace, chinoiserie embellished lacquered wood bar experience and window overlooking Place Jean-Marteau and Lake Geneva. The adjoining bedroom, separated by handmade marquetry wood sliding doors, is designed with a large, walk-in closet and en-suite bathroom. Windows in every room offer an abundance of natural light.

### ROOM FEATURES

- 2 adults or 1 adult and 1 child
- 65 m<sup>2</sup> (700 sq.ft)
- Lake view
- Balcony
- Fireplace
- Connecting rooms available on request
- Wifi