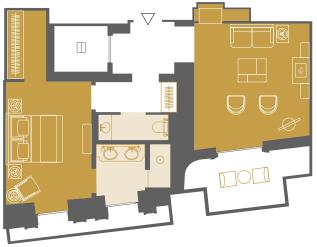

# Collection Suite

The Collection Suites offer a living room bathed in natural light with a marble fireplace, lacquered wood bar experience and French balcony overlooking Lake Geneva and the Alps. The adjoining bedroom is designed with handmade marquetry panelling along one wall and a separate balcony with breathtaking panoramic lake views. Accessible from the walk-in dressing room, the large bathroom includes balcony access. Ideal for a honeymoon or couple's getaway.

### **ROOM FEATURES**

- 2 adults or 1 adult and 1 child
- 66 m<sup>2</sup> (710 sq.ft)
- Lake view
- Balcony
- Fireplace
- Wifi