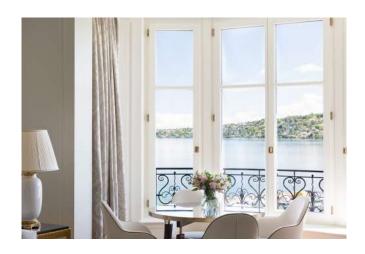

# Prestige Suite

The Prestige Suite is designed for complete discretion with private elevator access. The vestibule opens into the living room featuring a marble fireplace and a large balcony with a table and four chairs for enjoying breakfast or a drink overlooking Lake Geneva. The bedroom is designed with handmade marquetry panelling and a large, walk-in closet in lacquered wood. The en-suite bathroom is bathed in natural light. All rooms in the Prestige Suite offer views overlooking the lake and the French Alps.

### ROOM FEATURES

- 2 adults or 1 adult and 1 child
- 65 m<sup>2</sup> (700 sq.ft)
- Lake view
- Terrace
- Fireplace
- Wifi