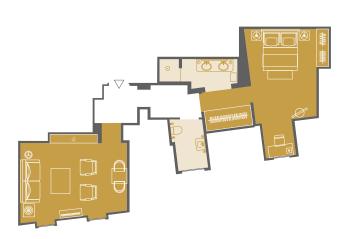

# Royale Suite

The largest in the hotel, the Royal Suite can be accessed directly by a private elevator. A large private dining room features seating for up to 10, a marble fireplace and two balconies overlooking Lake Geneva and the French Alps. The expansive living room offers two additional lake-facing balconies, a fireplace, generous seating and a Baccarat crystal chandelier. Just off the living room is a kitchenette that includes a separate entry. The bedroom is reached through a long, walk-through dressing area and is designed with a writing desk by Nicolas Aubagnac, handmade marquetry wood panelling and an immense marble en-suite bathroom. The Royal Suite can be adjoined with the Executive Suite and Deluxe Suite.

### ROOM FEATURES

- 160m² (1722 sq.ft)
- Available in 3 bedroom-suite
- Balcony
- Fireplace
- Extra bed available on request
- Meeting boardroom
- Wifi