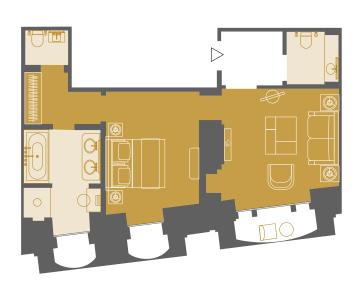

# Junior Suite

The Junior Suites offer complete comfort for 1-2 guests with a seating area, a chinoiserie embellished lacquered wood bar experience, a walk-through dressing area and an en-suite bathroom bathed in natural light.

### ROOM FEATURES

- 2 adults or 1 adult and 1 child
- 55 m<sup>2</sup> (592 sq.ft)
- Courtyard view
- Fireplace
- Connecting rooms available on request
- Accessible room
- Wifi