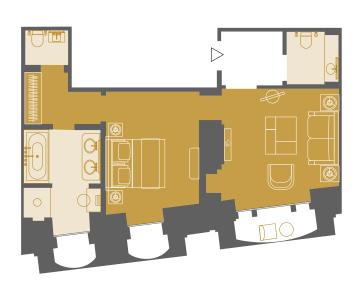

## Bellevue Suite

The Bellevue Suite is the only one of its kind at The Woodward. The living room features a sloped ceiling with exposed beams, a gas fireplace and a supremely elegant bar experience. A lacquered wood hallway with two closets leads to the spacious bedroom, complete with a discrete writing desk facing the window. Each room features dormer windows overlooking the marina and Lake Geneva.

### **ROOM FEATURES**

- 2 adults or 1 adult and 1 child
- 80 m<sup>2</sup> (861 sq.ft)
- Lake view
- Fireplace
- Wifi