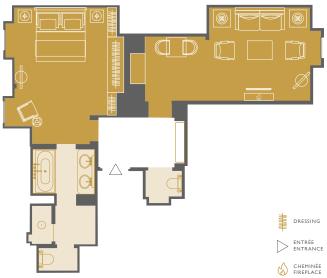

## Deluxe Suite

The Deluxe Suites open into a beautiful foyer accented by a console table in copper leaf steel by Pouenat. The large living room features a marble fireplace, chinoiserie embellished lacquered wood bar experience and a window overlooking Place Jean-Marteau and Lake Geneva. Spacious and inviting, the bedroom is designed with handmade marquetry panelling along one wall and a marble en-suite bathroom.

#### **ROOM FEATURES**

- 3 adults or 2 adults and 1 child
- 77 m<sup>2</sup> (828 sq.ft)
- Courtyard view
- Fireplace
- Connecting rooms available on request
- Extra bed available on request
- Wifi