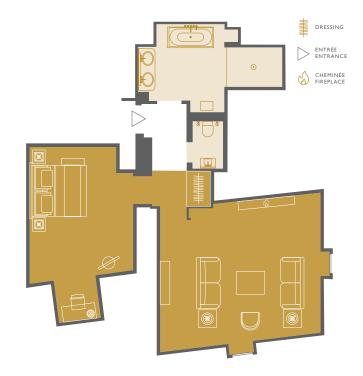

# Junior Suite

The Junior Suites offer complete comfort for 1-2 guests with a seating area, a chinoiserie embellished lacquered wood bar experience, a walk-through dressing area and an en-suite bathroom bathed in natural light.

### ROOM FEATURES

- 2 adults or 1 adult and 1 child
- 55 m<sup>2</sup> (592 sq.ft)
- Courtyard view
- Fireplace
- Connecting rooms available on request
- Accessible room
- Wifi