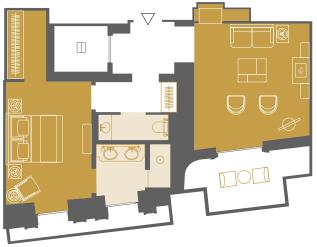

## Deluxe Suite

The Deluxe Suites open into a beautiful foyer accented by a console table in copper leaf steel by Pouenat. The large living room features a marble fireplace, chinoiserie embellished lacquered wood bar experience and a window overlooking Place Jean-Marteau and Lake Geneva. Spacious and inviting, the bedroom is designed with handmade marquetry panelling along one wall and a marble en-suite bathroom.

#### **ROOM FEATURES**

- 3 adults or 2 adults and 1 child
- 77 m<sup>2</sup> (828 sq.ft)
- Courtyard view
- Fireplace
- Connecting rooms available on request
- Extra bed available on request
- Wifi