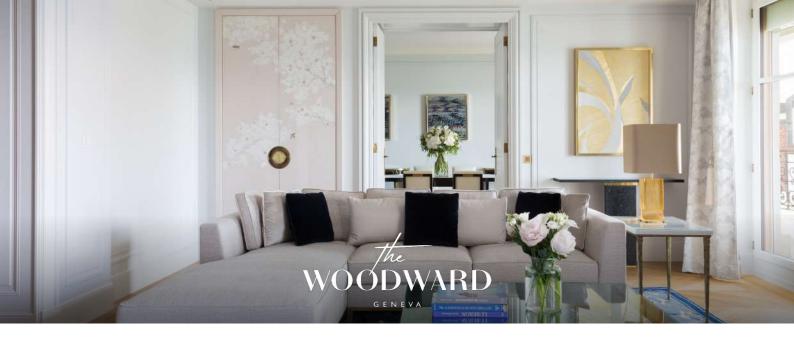

## Presidential Suite

The Presidential Suite is designed for absolute comfort and total privacy. The expansive living room features a large wraparound sofa and twin chairs for relaxing by the fire. Separated by French doors is a dining room with a long table and space for up to 10. A side-facing loggia extends the entire length of the living room and dining room with beautiful views over the marina and Lake Geneva. The bedroom is separated from the living spaces by a long hallway and walk-through dressing room and is designed with royal blue tapestries by Rubelli and Lelièvre. The immense, light-filled bathroom is the largest in the hotel. The Presidential Suite is ideal for heads of state and political delegations and can be adjoined with the Woodward Suite. Both the living room and dining room can be privatised for special events.

### **ROOM FEATURES**

- 140m<sup>2</sup> (2346 sq.ft)
- Available in 2 bedroom-suite
- Lake view
- Terrace
- Fireplace
- Connecting rooms available on request
- Meeting boardroom
- Wifi