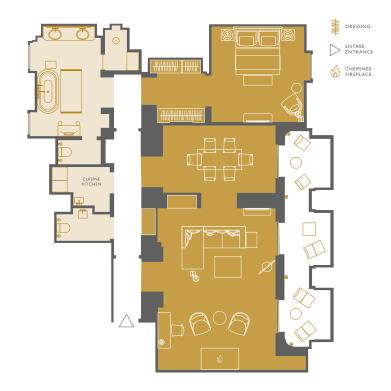

## Presidential Suite

The Presidential Suite is designed for absolute comfort and total privacy. The expansive living room features a large wraparound sofa and twin chairs for relaxing by the fire. Separated by French doors is a dining room with a long table and space for up to 10. A side-facing loggia extends the entire length of the living room and dining room with beautiful views over the marina and Lake Geneva. The bedroom is separated from the living spaces by a long hallway and walk-through dressing room and is designed with royal blue tapestries by Rubelli and Lelièvre. The immense, light-filled bathroom is the largest in the hotel. The Presidential Suite is ideal for heads of state and political delegations and can be adjoined with the Woodward Suite. Both the living room and dining room can be privatised for special events.

### **ROOM FEATURES**

- 140m<sup>2</sup> (2346 sq.ft)
- Available in 2 bedroom-suite
- Lake view
- Terrace
- Fireplace
- Connecting rooms available on request
- Meeting boardroom
- Wifi