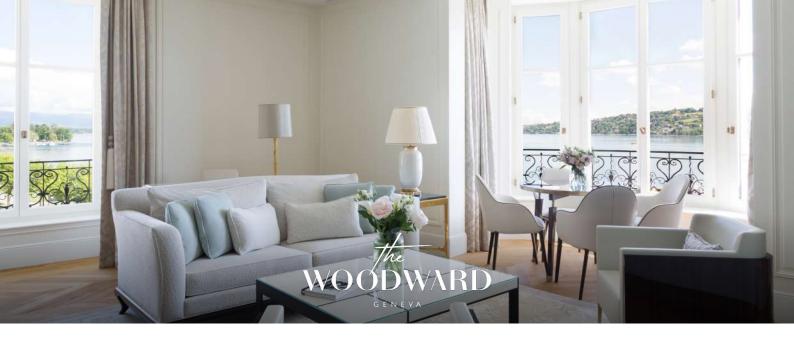

## Deluxe Suite

The Deluxe Suites open into a beautiful foyer accented by a console table in copper leaf steel by Pouenat. The large living room features a marble fireplace, chinoiserie embellished lacquered wood bar experience and a window overlooking Place Jean-Marteau and Lake Geneva. Spacious and inviting, the bedroom is designed with handmade marquetry panelling along one wall and a marble en-suite bathroom.

#### **ROOM FEATURES**

- 3 adults or 2 adults and 1 child
- 77 m<sup>2</sup> (828 sq.ft)
- Courtyard view
- Fireplace
- Connecting rooms available on request
- Extra bed available on request
- Wifi