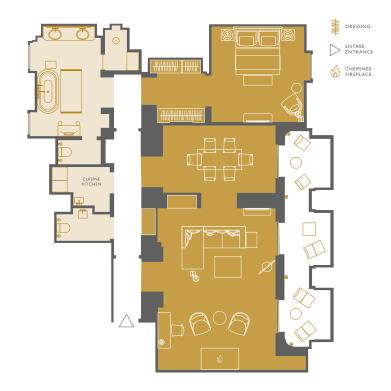

## Deluxe Suite

The Deluxe Suites open into a beautiful foyer accented by a console table in copper leaf steel by Pouenat. The large living room features a marble fireplace, chinoiserie embellished lacquered wood bar experience and a window overlooking Place Jean-Marteau and Lake Geneva. Spacious and inviting, the bedroom is designed with handmade marquetry panelling along one wall and a marble en-suite bathroom.

#### **ROOM FEATURES**

- 3 adults or 2 adults and 1 child
- 77 m<sup>2</sup> (828 sq.ft)
- Courtyard view
- Fireplace
- Connecting rooms available on request
- Extra bed available on request
- Wifi