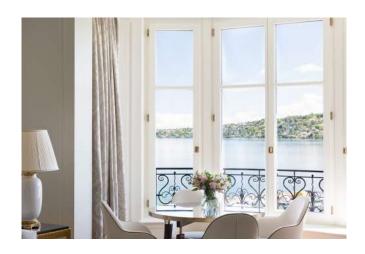

# Royale Suite

The largest in the hotel, the Royal Suite can be accessed directly by a private elevator. A large private dining room features seating for up to 10, a marble fireplace and two balconies overlooking Lake Geneva and the French Alps. The expansive living room offers two additional lake-facing balconies, a fireplace, generous seating and a Baccarat crystal chandelier. Just off the living room is a kitchenette that includes a separate entry. The bedroom is reached through a long, walk-through dressing area and is designed with a writing desk by Nicolas Aubagnac, handmade marquetry wood panelling and an immense marble en-suite bathroom. The Royal Suite can be adjoined with the Executive Suite and Deluxe Suite.