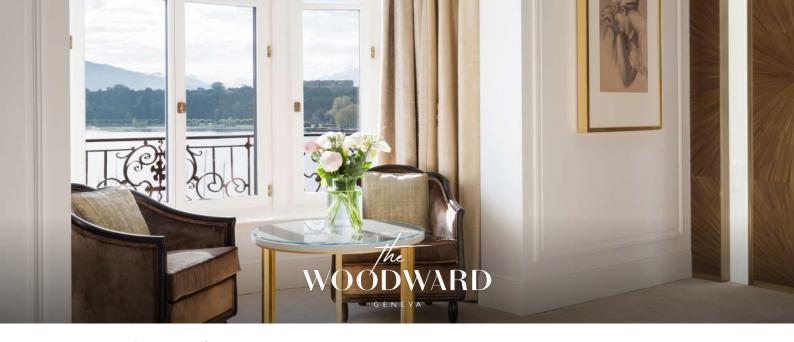

# Junior Suite

The Junior Suites offer complete comfort for 1-2 guests with a seating area, a chinoiserie embellished lacquered wood bar experience, a walk-through dressing area and an en-suite bathroom bathed in natural light.

### ROOM FEATURES

- 2 adults or 1 adult and 1 child
- 55 m<sup>2</sup> (592 sq.ft)
- Courtyard view
- Fireplace
- Connecting rooms available on request
- Accessible room
- Wifi