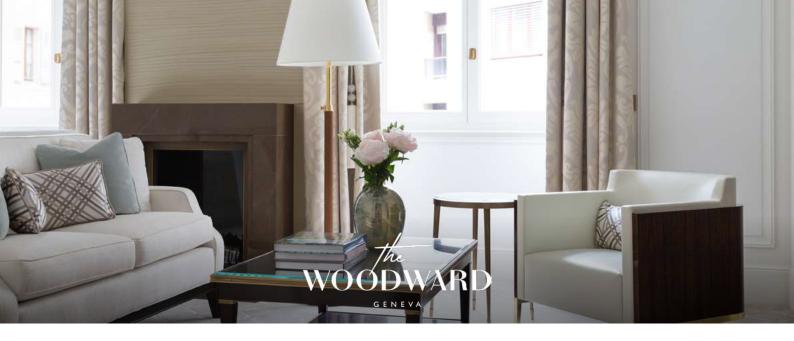

## Deluxe Suite

The Deluxe Suites open into a beautiful foyer accented by a console table in copper leaf steel by Pouenat. The large living room features a marble fireplace, chinoiserie embellished lacquered wood bar experience and a window overlooking Place Jean-Marteau and Lake Geneva. Spacious and inviting, the bedroom is designed with handmade marquetry panelling along one wall and a marble en-suite bathroom.