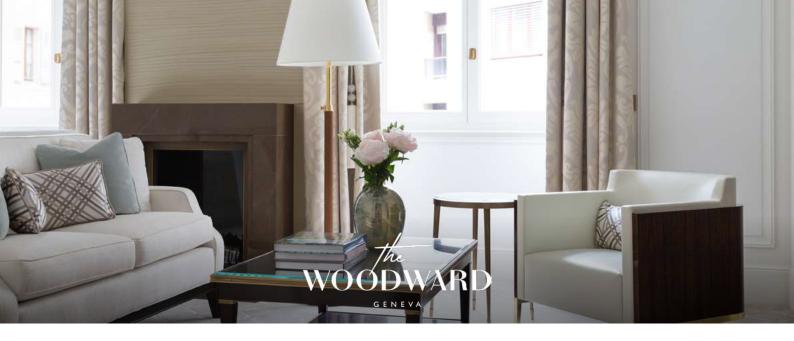

# Junior Suite

The Junior Suites offer complete comfort for 1-2 guests with a seating area, a chinoiserie embellished lacquered wood bar experience, a walk-through dressing area and an en-suite bathroom bathed in natural light.

### ROOM FEATURES

- 2 adults or 1 adult and 1 child
- 55 m<sup>2</sup> (592 sq.ft)
- Courtyard view
- Fireplace
- Connecting rooms available on request
- Accessible room
- Wifi