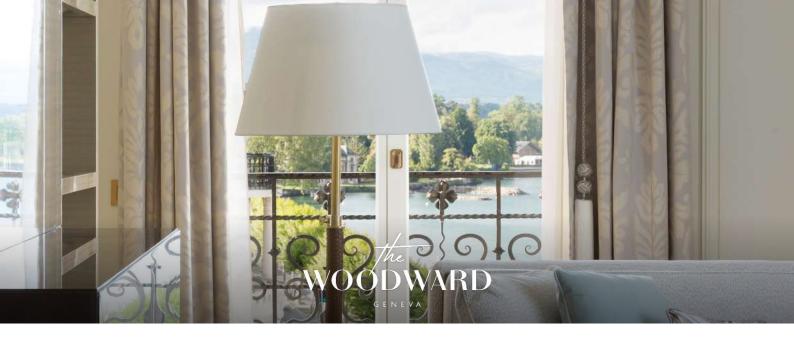

# **Executive Suite**

The Executive Suites open into a small foyer leading directly to the living room featuring a marble fireplace, chinoiserie embellished lacquered wood bar experience and window overlooking Place Jean-Marteau and Lake Geneva. The adjoining bedroom, separated by handmade marquetry wood sliding doors, is designed with a large, walk-in closet and en-suite bathroom. Windows in every room offer an abundance of natural light.

### ROOM FEATURES

- 2 adults or 1 adult and 1 child
- 65 m<sup>2</sup> (700 sq.ft)
- Lake view
- Balcony
- Fireplace
- Connecting rooms available on request
- Wifi