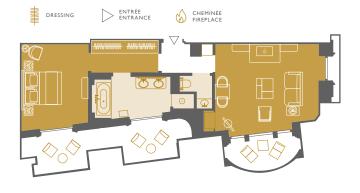

# Royale Suite

The largest in the hotel, the Royal Suite can be accessed directly by a private elevator. A large private dining room features seating for up to 10, a marble fireplace and two balconies overlooking Lake Geneva and the French Alps. The expansive living room offers two additional lake-facing balconies, a fireplace, generous seating and a Baccarat crystal chandelier. Just off the living room is a kitchenette that includes a separate entry. The bedroom is reached through a long, walk-through dressing area and is designed with a writing desk by Nicolas Aubagnac, handmade marquetry wood panelling and an immense marble en-suite bathroom. The Royal Suite can be adjoined with the Executive Suite and Deluxe Suite.

### ROOM FEATURES

- 160m² (1722 sq.ft)
- Available in 3 bedroom-suite
- Balcony
- Fireplace
- Extra bed available on request
- Meeting boardroom
- Wifi