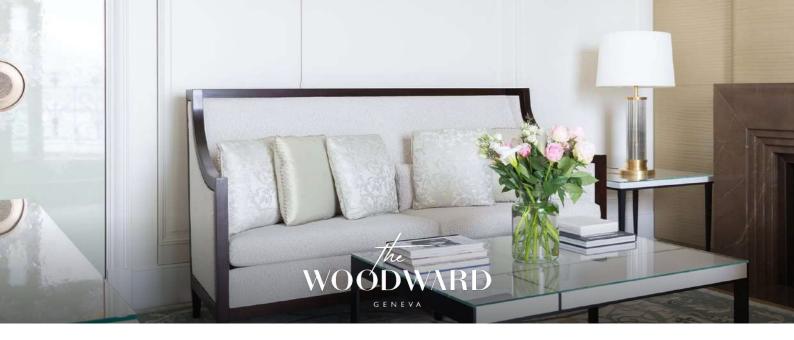

# Junior Suite

The Junior Suites offer complete comfort for 1-2 guests with a seating area, a chinoiserie embellished lacquered wood bar experience, a walk-through dressing area and an en-suite bathroom bathed in natural light.

### ROOM FEATURES

- 2 adults or 1 adult and 1 child
- 55 m<sup>2</sup> (592 sq.ft)
- Courtyard view
- Fireplace
- Connecting rooms available on request
- Accessible room
- Wifi