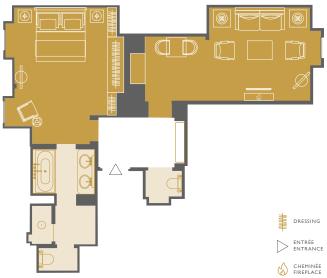

## Deluxe Suite

The Deluxe Suites open into a beautiful foyer accented by a console table in copper leaf steel by Pouenat. The large living room features a marble fireplace, chinoiserie embellished lacquered wood bar experience and a window overlooking Place Jean-Marteau and Lake Geneva. Spacious and inviting, the bedroom is designed with handmade marquetry panelling along one wall and a marble en-suite bathroom.