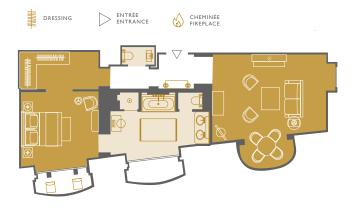

# Prestige Suite

The Prestige Suite is designed for complete discretion with private elevator access. The vestibule opens into the living room featuring a marble fireplace and a large balcony with a table and four chairs for enjoying breakfast or a drink overlooking Lake Geneva. The bedroom is designed with handmade marquetry panelling and a large, walk-in closet in lacquered wood. The en-suite bathroom is bathed in natural light. All rooms in the Prestige Suite offer views overlooking the lake and the French Alps.

### ROOM FEATURES

- 2 adults or 1 adult and 1 child
- 65 m<sup>2</sup> (700 sq.ft)
- Lake view
- Terrace
- Fireplace
- Wifi