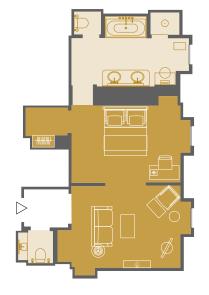

# Junior Suite

The Junior Suites offer complete comfort for 1-2 guests with a seating area, a chinoiserie embellished lacquered wood bar experience, a walk-through dressing area and an en-suite bathroom bathed in natural light.

### ROOM FEATURES

- 2 adults or 1 adult and 1 child
- 55 m<sup>2</sup> (592 sq.ft)
- Courtyard view
- Fireplace
- Connecting rooms available on request
- Accessible room
- Wifi