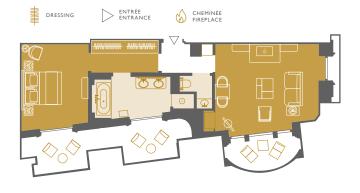

# Collection Suite

The Collection Suites offer a living room bathed in natural light with a marble fireplace, lacquered wood bar experience and French balcony overlooking Lake Geneva and the Alps. The adjoining bedroom is designed with handmade marquetry panelling along one wall and a separate balcony with breathtaking panoramic lake views. Accessible from the walk-in dressing room, the large bathroom includes balcony access. Ideal for a honeymoon or couple's getaway.

### **ROOM FEATURES**

- 2 adults or 1 adult and 1 child
- 66 m<sup>2</sup> (710 sq.ft)
- Lake view
- Balcony
- Fireplace
- Wifi

DRESSING

ENTRÉE ENTRANCE

CHEMINÉE FIREPLACE

Quai Wilson 37, 1201 Genève, Suisse OETKER COLLECTION

Masterpiece Hotels

CONTACT US