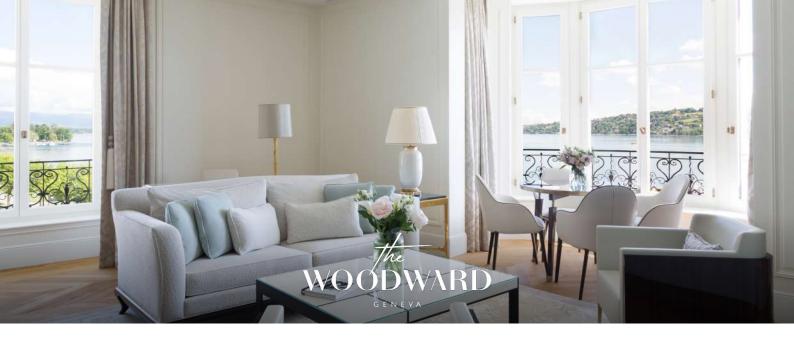

# Royale Suite

The largest in the hotel, the Royal Suite can be accessed directly by a private elevator. A large private dining room features seating for up to 10, a marble fireplace and two balconies overlooking Lake Geneva and the French Alps. The expansive living room offers two additional lake-facing balconies, a fireplace, generous seating and a Baccarat crystal chandelier. Just off the living room is a kitchenette that includes a separate entry. The bedroom is reached through a long, walk-through dressing area and is designed with a writing desk by Nicolas Aubagnac, handmade marquetry wood panelling and an immense marble en-suite bathroom. The Royal Suite can be adjoined with the Executive Suite and Deluxe Suite.