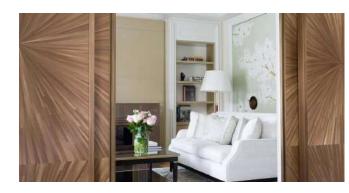

## Bellevue Suite

The Bellevue Suite is the only one of its kind at The Woodward. The living room features a sloped ceiling with exposed beams, a gas fireplace and a supremely elegant bar experience. A lacquered wood hallway with two closets leads to the spacious bedroom, complete with a discrete writing desk facing the window. Each room features dormer windows overlooking the marina and Lake Geneva.