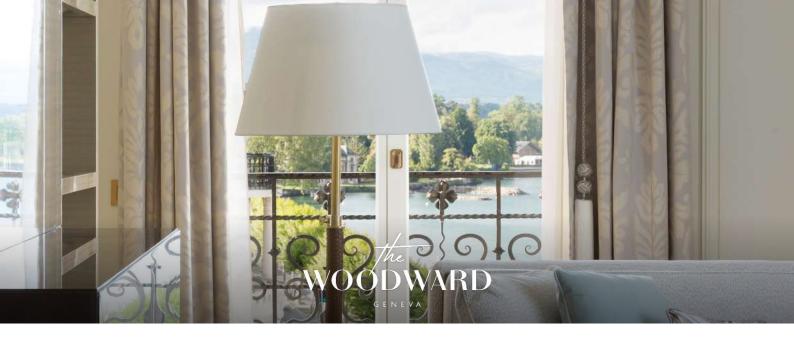

# Junior Suite

The Junior Suites offer complete comfort for 1-2 guests with a seating area, a chinoiserie embellished lacquered wood bar experience, a walk-through dressing area and an en-suite bathroom bathed in natural light.

### ROOM FEATURES

- 2 adults or 1 adult and 1 child
- 55 m<sup>2</sup> (592 sq.ft)
- Courtyard view
- Fireplace
- Connecting rooms available on request
- Accessible room
- Wifi