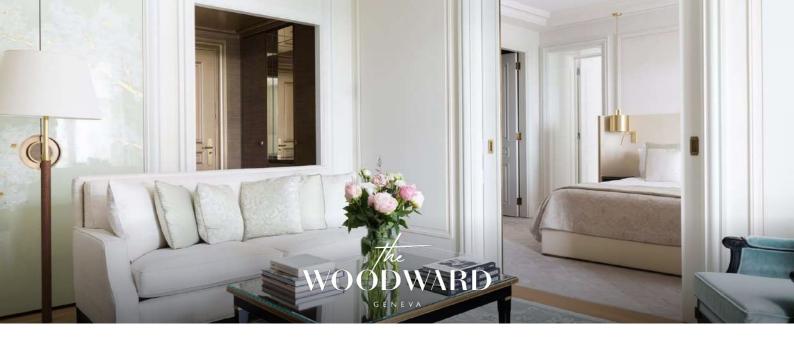

# **Executive Suite**

The Executive Suites open into a small foyer leading directly to the living room featuring a marble fireplace, chinoiserie embellished lacquered wood bar experience and window overlooking Place Jean-Marteau and Lake Geneva. The adjoining bedroom, separated by handmade marquetry wood sliding doors, is designed with a large, walk-in closet and en-suite bathroom. Windows in every room offer an abundance of natural light.