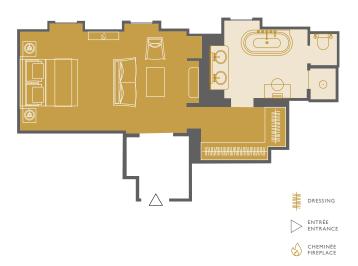

# Junior Suite

The Junior Suites offer complete comfort for 1-2 guests with a seating area, a chinoiserie embellished lacquered wood bar experience, a walk-through dressing area and an en-suite bathroom bathed in natural light.

### ROOM FEATURES

- 2 adults or 1 adult and 1 child
- 55 m<sup>2</sup> (592 sq.ft)
- Courtyard view
- Fireplace
- Connecting rooms available on request
- Accessible room
- Wifi