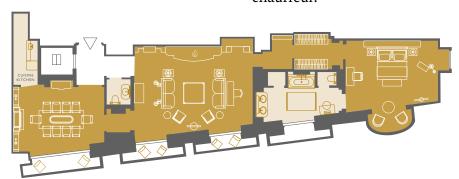

# Royale Suite

The largest in the hotel, the Royal Suite can be accessed directly by a private elevator. A large private dining room features seating for up to 10, a marble fireplace and two balconies overlooking Lake Geneva and the French Alps. The expansive living room offers two additional lake-facing balconies, a fireplace, generous seating and a Baccarat crystal chandelier. Just off the living room is a kitchenette that includes a separate entry. The bedroom is reached through a long, walk-through dressing area and is designed with a writing desk by Nicolas Aubagnac, handmade marquetry wood panelling and an immense marble en-suite bathroom. The Royal Suite can be adjoined with the Executive Suite and Deluxe Suite.

### ROOM FEATURES

- 160m² (1722 sq.ft)
- Available in 3 bedroom-suite
- Balcony
- Fireplace
- Extra bed available on request
- Meeting boardroom
- Wifi