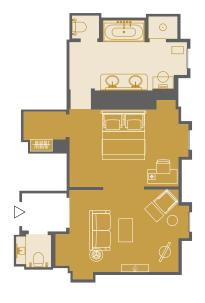

# Junior Suite

The Junior Suites offer complete comfort for 1-2 guests with a seating area, a chinoiserie embellished lacquered wood bar experience, a walk-through dressing area and an en-suite bathroom bathed in natural light.

### ROOM FEATURES

- 2 adults or 1 adult and 1 child
- 55 m<sup>2</sup> (592 sq.ft)
- Courtyard view
- Fireplace
- Connecting rooms available on request
- Accessible room
- Wifi