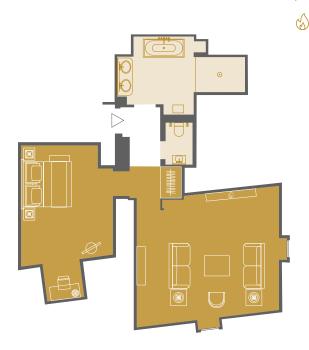

# Junior Suite

The Junior Suites offer complete comfort for 1-2 guests with a seating area, a chinoiserie embellished lacquered wood bar experience, a walk-through dressing area and an en-suite bathroom bathed in natural light.

### ROOM FEATURES

- 2 adults or 1 adult and 1 child
- 55 m<sup>2</sup> (592 sq.ft)
- Courtyard view
- Fireplace
- Connecting rooms available on request
- Accessible room
- Wifi