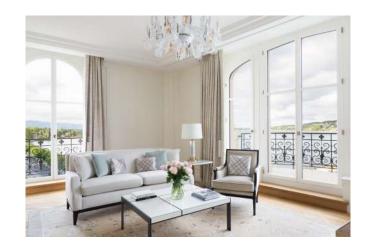

# Royale Suite

The largest in the hotel, the Royal Suite can be accessed directly by a private elevator. A large private dining room features seating for up to 10, a marble fireplace and two balconies overlooking Lake Geneva and the French Alps. The expansive living room offers two additional lake-facing balconies, a fireplace, generous seating and a Baccarat crystal chandelier. Just off the living room is a kitchenette that includes a separate entry. The bedroom is reached through a long, walk-through dressing area and is designed with a writing desk by Nicolas Aubagnac, handmade marquetry wood panelling and an immense marble en-suite bathroom. The Royal Suite can be adjoined with the Executive Suite and Deluxe Suite.