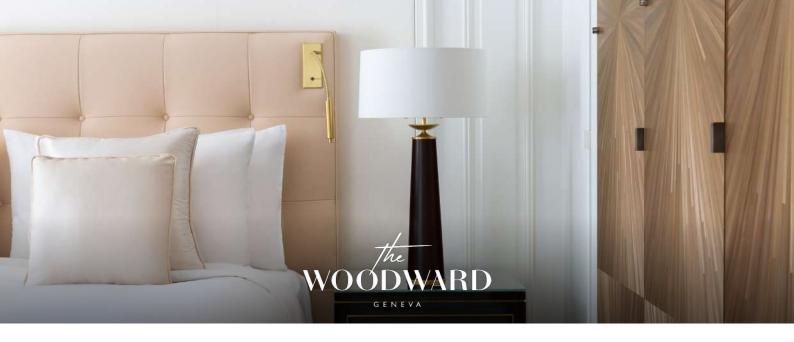

# Junior Suite

The Junior Suites offer complete comfort for 1-2 guests with a seating area, a chinoiserie embellished lacquered wood bar experience, a walk-through dressing area and an en-suite bathroom bathed in natural light.

### ROOM FEATURES

- 2 adults or 1 adult and 1 child
- 55 m<sup>2</sup> (592 sq.ft)
- Courtyard view
- Fireplace
- Connecting rooms available on request
- Accessible room
- Wifi