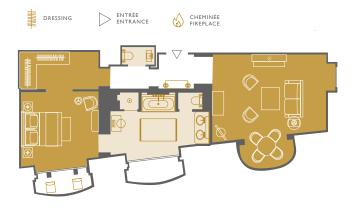

# Junior Suite

The Junior Suites offer complete comfort for 1-2 guests with a seating area, a chinoiserie embellished lacquered wood bar experience, a walk-through dressing area and an en-suite bathroom bathed in natural light.

### ROOM FEATURES

- 2 adults or 1 adult and 1 child
- 55 m<sup>2</sup> (592 sq.ft)
- Courtyard view
- Fireplace
- Connecting rooms available on request
- Accessible room
- Wifi