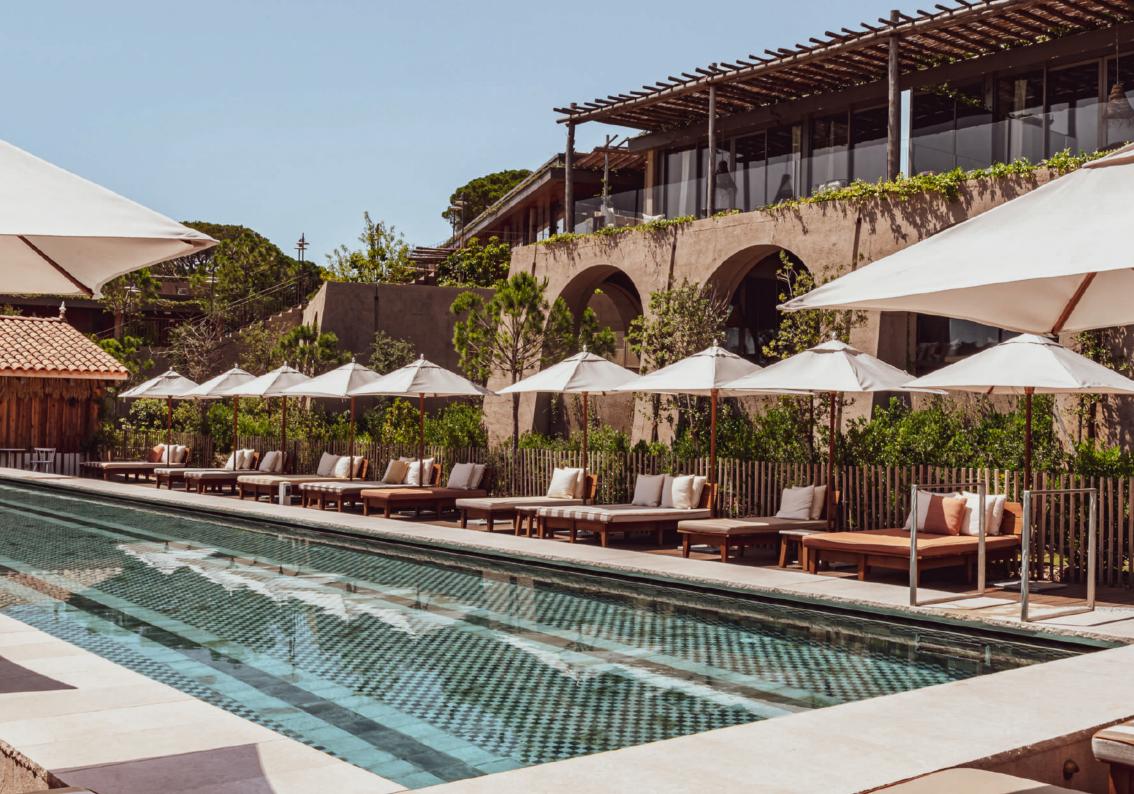

### **DETAILS**

1 x 50-minute body or facial treatment per person

Access to the "Nordic circuit"

(steam room, saunas, snow shower, ice fountain)

Access to the Shape Club pool and sunbeds

Access to the fitness room

### **DÉTAILS**

Access to the fitness room
Access to the «Nordic circuit»

(steam room, saunas, snow shower, ice fountain)
Access to the semi-Olympic pool
Access to the excursions available
(subject to change due to weather or hotel circumstances)