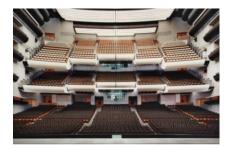

# **Opéra Garnier**

#### Jiri Kylian

Ballet – 2h05 with 2 intervals *From December*  $8^{th}$  to  $31^{st}$ 

#### Ma Mère l'Oye / L'Enfant et les Sortilèges

Opéra by Maurice Ravel – 1h45 with 1 interval On December  $13^{th}$  and  $14^{th}$ 