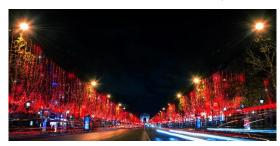

## PARIS CHRISTMAS LIGHTS

Champs Elysées : From November 19th to January 7th

Place Vendôme Date to be confirmed