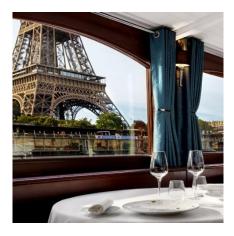

## CRUISE ON THE SEINE RIVER

Welcome on board for an enchanting light cruise, discovering the emblematic monuments of the City of Light during Christmas time while savoring a gourmet dinner.

Kindly note that cruises depend on the Seine rising waters.

#### **Ducasse sur Seine**

On Wednesdays, Thursdays, and Sundays, embark on a dinner cruise.

On Fridays and Saturdays, embark on a lunch or dinner cruise. Boarding: Port Debilly, 75116

Yachts de Paris - Don Juan II – By Chef Frédéric Anton Every evening, Cruise from 8:30 to 11:15pm *Boarding:* Port Debilly, 75016, from 7:45pm