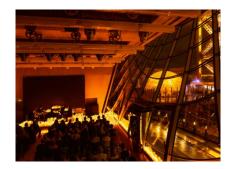

## CRUISE ON THE SEINE RIVER

Welcome on board for an enchanting light cruise, discovering the emblematic monuments of the City of Light during Christmas time while savoring a gourmet dinner.

Kindly note that cruises depend on the Seine rising waters.

#### **Ducasse sur Seine**

On Wednesdays, Thursdays, and Sundays, embark on a dinner cruise.

On Fridays and Saturdays, embark on a lunch or dinner cruise. Boarding: Port Debilly, 75116

Yachts de Paris - Don Juan II – By Chef Frédéric Anton Every evening, Cruise from 8:30 to 11:15pm *Boarding:* Port Debilly, 75016, from 7:45pm